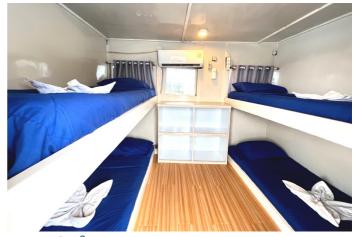

## Private Calin

With Ensuite Bathroom

IDR 4.000.000/Pax

Extrabed

IDR 2.500.000/Pax

Sharing Cabin

4 Single Bunkbed with Ensuite Bathroom

# IDR 3.250.000/Pax Boat Facility

- ✓ Comfort Cabin with AC
- Dining Area
- ✓ Dispenser
- ✓ Karaoke Set & TV
- ✓ Free Flow Mineral Water, Tea & Coffee
- ✓ Sundeck with Synthetic Grass & Lazy Chairs
- ✓ Common Space