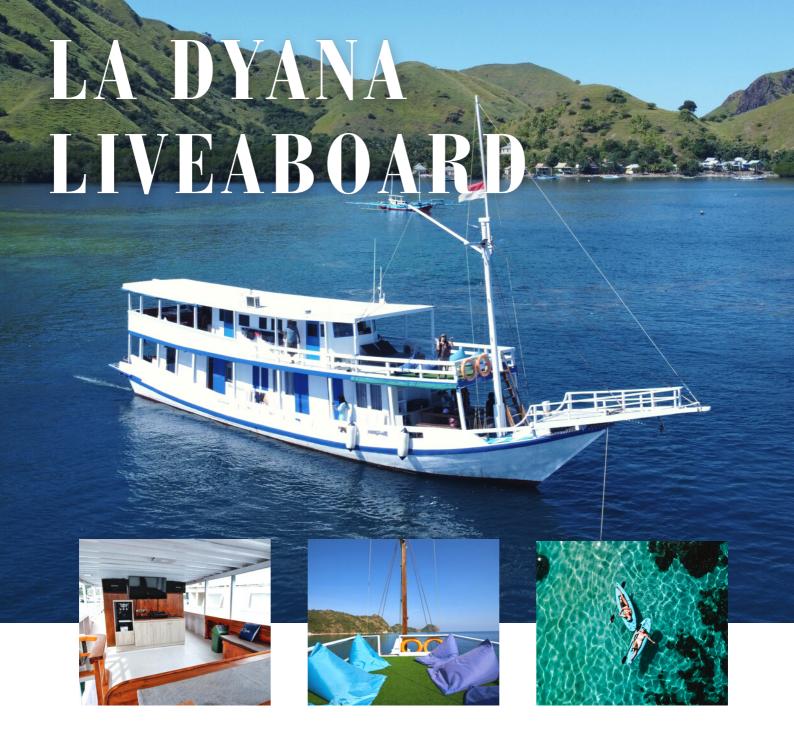

Capacity : 15 Person
Boat Length : 24,51 Meters
Boat Width : 5,67 Meters

Engine : Mitsubishi 8DC9 290 HP

Cruising Speed: 9 - 10 Knot

2 Aux. Angine : Mitsubishi 4D 3000 + Hyundai 6500 W

Water Supply : 11.000 L

Jet Pump : 1 For Fresh Water & 1 For Salt Water

#### **SAFETY EQUIPMENT**

Life Jacket Ringbuoy

AIS

2 Liferaft

Distress Singnals (EPIRB)

Garmin GPS

Oxygen

Compass

## Boat Facility

- ✓ Comfort Cabin with AC
- ✓ 1 Master Cabin, 2 Deluxe Cabin, 1 Superior Cabin, 1 Sharing Cabin
- Dining Area
- ✓ Soft Drinks
- Sundeck with Lazy Chairs
- ✓ Common Space
- ✓ 3 Canoes
- ✓ Yoga Math