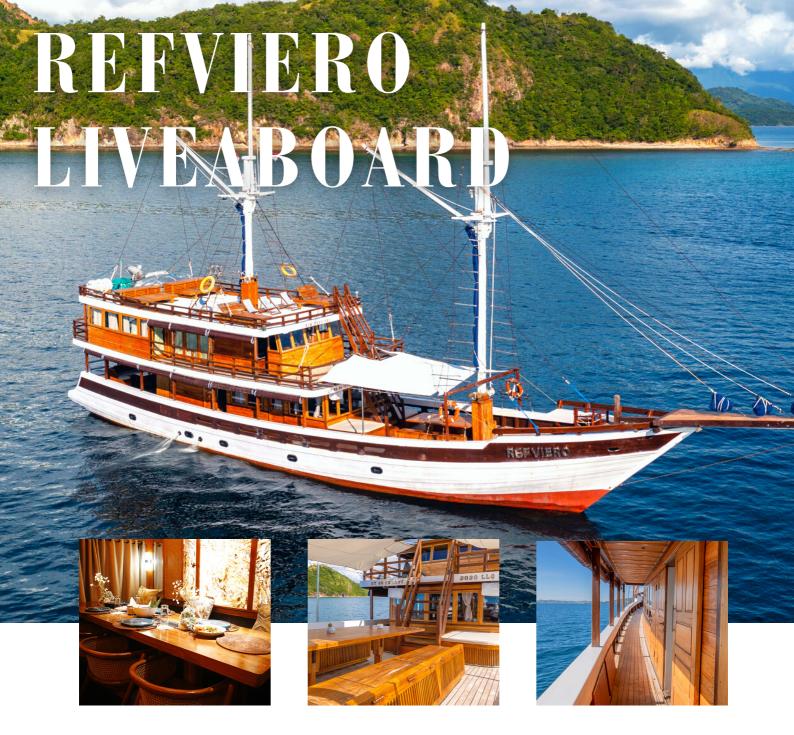

Capacity : 15 Person
Boat Length : 24,51 Meters
Boat Width : 5,67 Meters

Engine : Mitsubishi 8DC9 290 HP

Cruising Speed: 9 - 10 Knot

2 Aux. Angine : Mitsubishi 4D 3000 + Hyundai 6500 W

Water Supply : 11.000 L

Jet Pump : 1 For Fresh Water & 1 For Salt Water

#### **SAFETY EQUIPMENT**

Life Jacket Ringbuoy

AIS

2 Liferaft

Distress Singnals (EPIRB)

Garmin GPS

Oxygen

Compass

**Radio Comunication** 

Walkie Talkie Fire Extinguisher

Firet Aid

Master Calin
With Balcony & Ensuite Bathroom

IDR 6.750.000/Pax

Extrabed **IDR 3.750.000/Pax** 

Superior Calin

With Lower Deck & Ensuite Bathroom