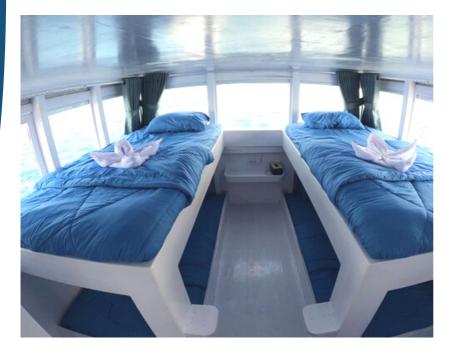

Deluxe Calin
With Ensuite Bathroom

IDR 6.000.000/Pax

Extrabed **IDR 3.750.000/Pax** 

Sharing Calin
4 Single Bunkbed with Ensuite Bathroom

IDR 3.750.000/Pax

To See Other Photos Click Here **↓** 

Capacity : 17 Person
Boat Length : 26 Meters
Boat Width : 6 Meters

## Private Calin

With Ensuite Bathroom

IDR 5.000.000/Pax

Extrabed

IDR 3.750.000/Pax

To See Others Photos Click Here **▼** 

Capacity : 14 Person **Boat Length** : 25 Meters **Boat Width** : 4.3 Meters

: Mitsubishi 6D15 Cyclinder Engine

## Private Calin

With Ensuite Bathroom

IDR 4.000.000/Pax

Extrabed

IDR 2.500.000/Pax

Sharing Cabin

4 Single Bunkbed with Ensuite Bathroom