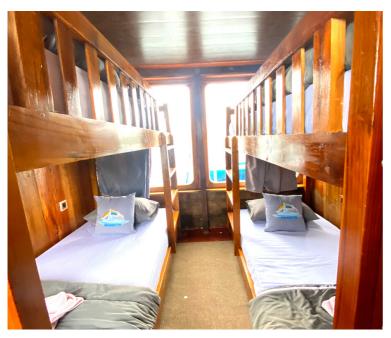

Deluxe Calin
With Ensuite Bathroom

IDR 6.000.000/Pax

Extrabed **IDR 3.750.000/Pax** 

Sharing Calin
4 Single Bunkbed with Ensuite Bathroom

IDR 3.750.000/Pax

To See Other Photos Click Here **↓** 

Capacity : 17 Person
Boat Length : 26 Meters
Boat Width : 6 Meters

## Private Calin

With Ensuite Bathroom

IDR 4.000.000/Pax

Extrabed

IDR 2.500.000/Pax

Sharing Cabin

4 Single Bunkbed with Ensuite Bathroom

## Sharing Cabin

4 Single Bunkbed with Ensuite Bathroom

IDR 3.250.000/Pax