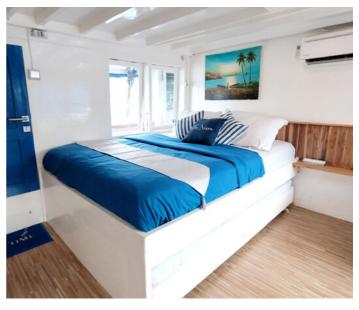

**Radio Comunication** 

Walkie Talkie Fire Extinguisher

Firet Aid

Master Calin
With Balcony & Ensuite Bathroom

IDR 6.750.000/Pax

Extrabed **IDR 3.750.000/Pax** 

Superior Calin

With Lower Deck & Ensuite Bathroom

Deluxe Calin
With Ensuite Bathroom

IDR 6.000.000/Pax

Extrabed **IDR 3.750.000/Pax** 

Sharing Calin
4 Single Bunkbed with Ensuite Bathroom

IDR 3.750.000/Pax

To See Other Photos Click Here **↓** 

Capacity : 17 Person
Boat Length : 26 Meters
Boat Width : 6 Meters