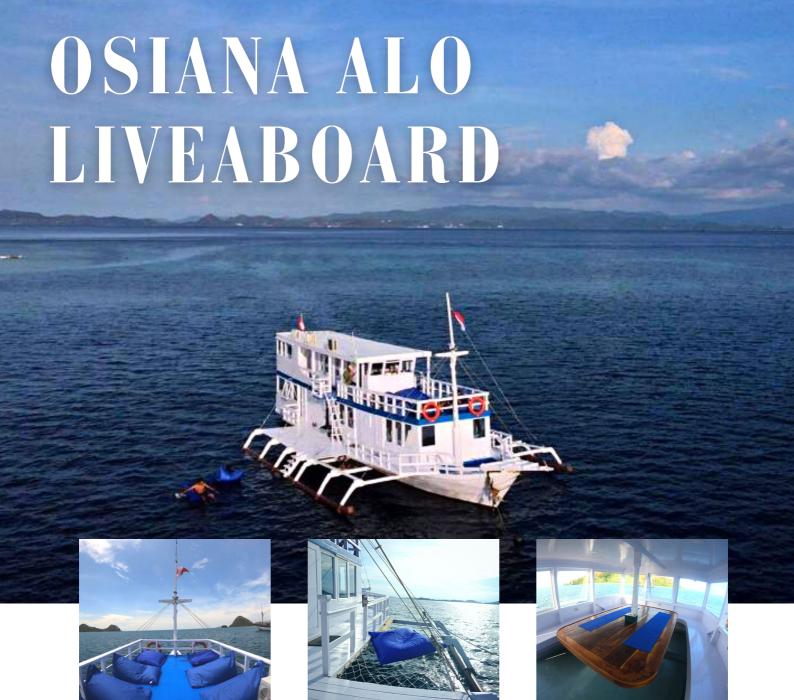

## TRIP INFORMATION

Capacity : 15 Person
Boat Length : 24,51 Meters
Boat Width : 5,67 Meters

Engine : Mitsubishi 8DC9 290 HP

Cruising Speed: 9 - 10 Knot

2 Aux. Angine : Mitsubishi 4D 3000 + Hyundai 6500 W

Water Supply : 11.000 L

## Boat Facility

- ✓ Comfort Cabin with AC
- ✓ 1 Master Cabin, 2 Deluxe Cabin, 1 Superior Cabin, 1 Sharing Cabin
- Dining Area
- ✓ Soft Drinks
- Sundeck with Lazy Chairs
- ✓ Common Space
- ✓ 3 Canoes
- ✓ Yoga Math