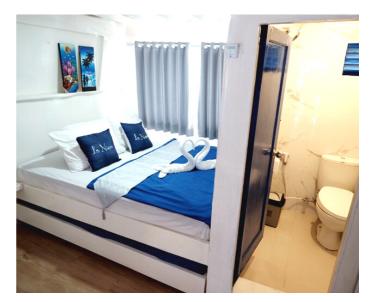

**Radio Comunication** 

Walkie Talkie Fire Extinguisher

Firet Aid

Master Calin
With Balcony & Ensuite Bathroom

IDR 6.750.000/Pax

Extrabed **IDR 3.750.000/Pax** 

Superior Calin

With Lower Deck & Ensuite Bathroom

IDR 5.000.000/Pax

Extrabed **IDR 3.750.000/Pax** 

Deluxe Calin
With Ensuite Bathroom

IDR 6.000.000/Pax

Extrabed **IDR 3.750.000/Pax** 

Sharing Calin
4 Single Bunkbed with Ensuite Bathroom

IDR 3.750.000/Pax

To See Other Photos Click Here **↓** 

Capacity : 17 Person
Boat Length : 26 Meters
Boat Width : 6 Meters