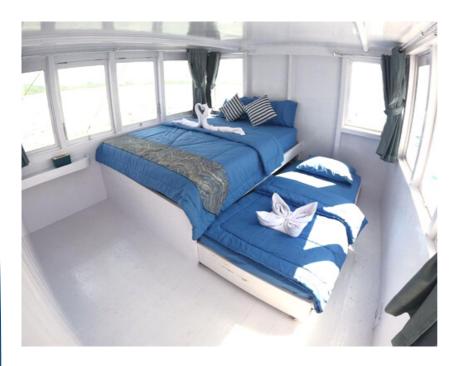

Deluxe Calin
With Ensuite Bathroom

IDR 6.000.000/Pax

Extrabed **IDR 3.750.000/Pax** 

Sharing Calin
4 Single Bunkbed with Ensuite Bathroom

IDR 3.750.000/Pax

To See Other Photos Click Here **↓** 

Capacity : 17 Person
Boat Length : 26 Meters
Boat Width : 6 Meters

## Private Calin

With Ensuite Bathroom

IDR 5.000.000/Pax

Extrabed

IDR 3.750.000/Pax

To See Others Photos Click Here **▼** 

Capacity : 14 Person **Boat Length** : 25 Meters **Boat Width** : 4.3 Meters

: Mitsubishi 6D15 Cyclinder Engine

## Private Calin

With Ensuite Bathroom

IDR 4.000.000/Pax

Extrabed

IDR 2.500.000/Pax

Sharing Cabin

4 Single Bunkbed with Ensuite Bathroom