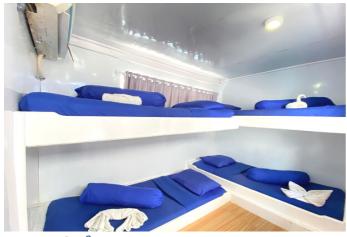

## Private Calin

With Ensuite Bathroom

IDR 4.000.000/Pax

Extrabed

IDR 2.500.000/Pax

Sharing Cabin

4 Single Bunkbed with Ensuite Bathroom

# IDR 3.250.000/Pax Boat Facility

- ✓ Comfort Cabin with AC
- Dining Area
- ✓ Dispenser
- ✓ Karaoke Set & TV
- ✓ Free Flow Mineral Water, Tea & Coffee
- ✓ Sundeck with Synthetic Grass & Lazy Chairs
- ✓ Common Space