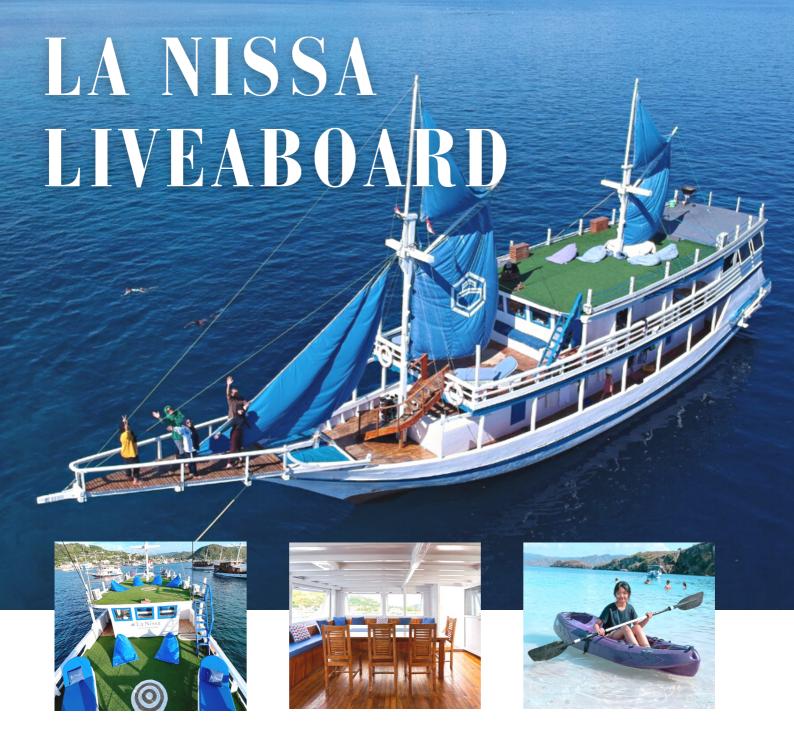

Capacity : 15 Person
Boat Length : 24,51 Meters
Boat Width : 5,67 Meters

Engine : Mitsubishi 8DC9 290 HP

Cruising Speed: 9 - 10 Knot

2 Aux. Angine : Mitsubishi 4D 3000 + Hyundai 6500 W

Water Supply : 11.000 L

Jet Pump : 1 For Fresh Water & 1 For Salt Water

#### **SAFETY EQUIPMENT**

Life Jacket Ringbuoy

AIS

2 Liferaft

Distress Singnals (EPIRB)

Garmin GPS

Oxygen

Compass

**Radio Comunication** 

Walkie Talkie Fire Extinguisher

Firet Aid

Master Calin
With Balcony & Ensuite Bathroom

IDR 6.750.000/Pax

Extrabed **IDR 3.750.000/Pax** 

Superior Calin

With Lower Deck & Ensuite Bathroom

## Boat Facility

- ✓ Comfort Cabin with AC
- ✓ 1 Master Cabin, 2 Deluxe Cabin, 1 Superior Cabin, 1 Sharing Cabin
- Dining Area
- ✓ Soft Drinks
- Sundeck with Lazy Chairs
- ✓ Common Space
- ✓ 3 Canoes
- ✓ Yoga Math