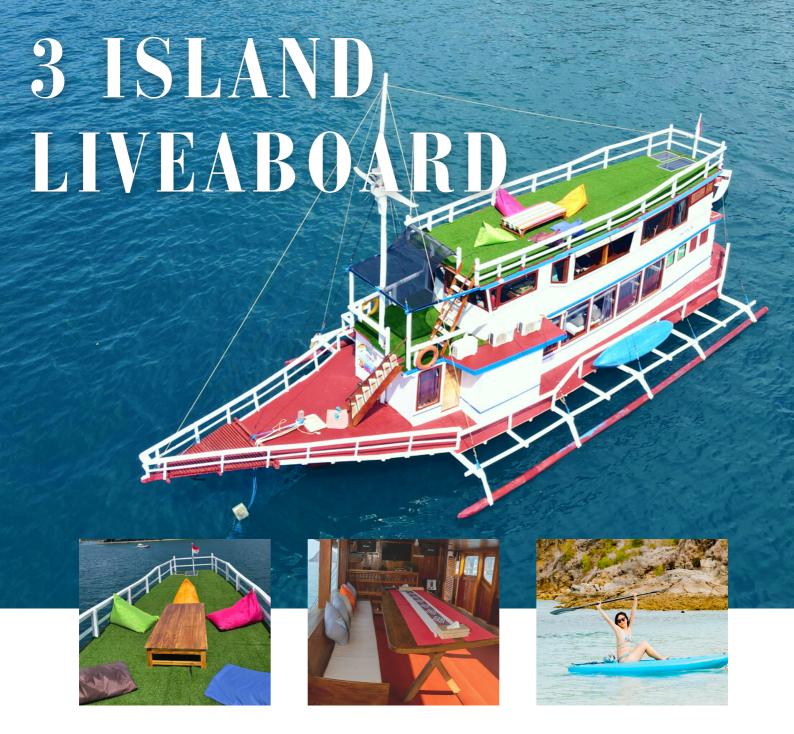

## TRIP INFORMATION

### **Itinerary**

#### Day 1

- Kelor Island
- Manjarite
- Kalong Island

#### Day 2

- Padar Island
- Pink / Long Beach
- Komodo Island
- Taka Makassar
- Manta Point

#### Day 3

- Kanawa Island
- \*Note: Itinerary may changed due to the weather condition